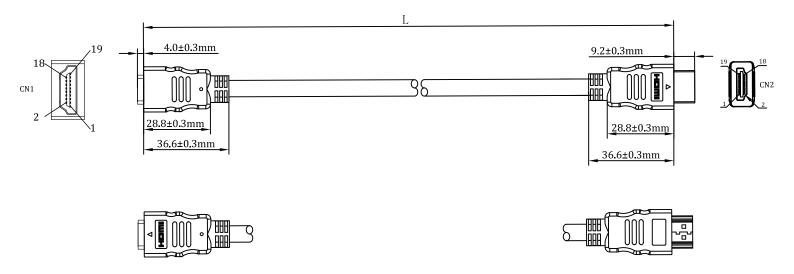

## Diagram

**Connector 1** 

Connector Type: HDMI Type A Male PIN Construction: **Phosphor Copper** Plating: 1 μm Gold

Injection:

**Connector 2** 

Connector Type: HDMI Type A Female PIN Construction: **Phosphor Copper** Plating: 1 μm Gold

45P PVC

45P PVC Injection:

**Overall** 

Drain Wire: 30AWG Copper Clad Steel Foil Shield: Aluminum Foil+Mylar

100% Coverage

Braided Shield: 16/4/0.12 Aluminum Magnesium

Jacket: PVC

OD: 6.0±0.2mm **Customized Parameters** 