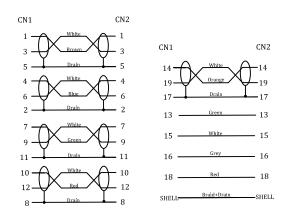

### Construction

Insulation Resistance:  $100\Omega$ 

**Conductor 1 (5 pairs)** 

Conductor Type: 30AWG Bare Copper

Insulation: Foamed PE

Color: Brown/White, Blue/White, Green/

White, Red/White, Orange/White

Drain Wire: 30AWG Bare Copper Shield: Aluminum Foil+Mylar

100% Coverage

Conduct 2 (4 cores)

Conductor Type: 30AWG Bare Copper

90mm 80℃

**RoHS Compliant** 

PE bag, Zip bag, Box, Hang card, Blister

Insulation: **HDPE** 

**Physical Characteristics:** 

Maximum Bend Radius:

Temperature Rating:

Voltage Rating:

Approvals:

Packagte type:

Color: Green, White, Grey, Red

Shield: Aluminum Foil+Mylar

100% Coverage