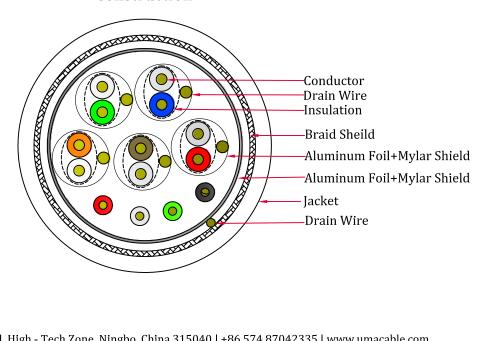

### Construction

Insulation Resistance:  $100\Omega$ 

**Conductor 1 (5 pairs)** 

Conductor Type: 30AWG Bare Copper

Insulation: Foamed PE

Color: Brown/White, Blue/White, Green/

White, Red/White, Orange/White

Drain Wire: 30AWG Bare Copper Shield: Aluminum Foil+Mylar

100% Coverage

Conduct 2 (4 cores)

Conductor Type: 30AWG Bare Copper

90mm 80℃

**RoHS Compliant** 

PE bag, Zip bag, Box, Hang card, Blister

Insulation: **HDPE** 

**Physical Characteristics:** 

Maximum Bend Radius:

Temperature Rating:

Voltage Rating:

Approvals:

Packagte type:

Color: Green, White, Grey, Red

Shield: Aluminum Foil+Mylar

100% Coverage

45P PVC

45P PVC Injection:

**Overall** 

Drain Wire: 30AWG Copper Clad Steel Foil Shield: Aluminum Foil+Mylar

100% Coverage

Braided Shield: 16/4/0.12 Aluminum Magnesium

Jacket: PVC

OD: 6.0±0.2mm **Customized Parameters** 